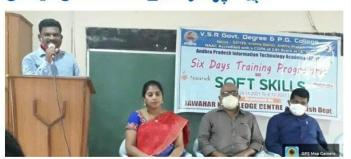

#### **Day 1: Inaugural Meeting followed by Training**

The Inaugural function of the Six days Soft Skills Training Programme began with a prayer song by A.V.V. Malleswaramma, Lecturer in English. The College Vice Principal, Sri B. Siva Nageswara Rao, presided over the meeting and advised the students to make the best utilization of this opportunity. JKC Coordinator, Dr J. Kalpana, in her address reflected on the importance of Soft skills in today's competitive world. The resource persons from Nandi foundation gave a brief overview of the programme. After this Inaugural session the final year students were divided into two groups and allotted separate rooms.

### సాఫ్ట్ స్కిల్స్పై శిక్షణ ప్రారంభం

మొవ్వ: సాఫ్ట్ స్కిల్స్ వృద్ధి చేసుకుంటే మెరుగైన ఉద్యోగ అవ కాశాలు పొందవచ్చునని కళాశాల వైస్ ట్రిస్స్ప్రపాల్ బి.శివ నాగేశ్వరరావు సూచించారు. మొప్ప గ్రామంలోని వేమూరి సుందర రామయ్య ప్రభుత్వ డిగ్రీ, పీజీ కళాశాలలో జేకేసీ, ఇంగ్లిష్ విభాగం, ఏపీ ఇన్ఫర్మేషన్ టెక్నాలజీ అకాడమీల సంయుక్త అధ్వర్యంలో డిగ్రీ ఫైనల్ ఇయర్ విద్యార్ధులకు ఆరు రోజులపాటు నిర్వహించే శిక్షణ కార్యక్రమాన్ని సోమవారం ప్రారంభించారు. పాజిటిప్ యాటిట్యూడ్, టీమ్ వర్క్, లీడర్ షిప్, గ్రూప్ డిస్కర్షన్, ప్రాబ్లమ్ సాల్వింగ్ తదితర అంశాలపై బి.ఆంజనేయులు, వై.మురశీధర్ తొలి రోజు శిక్షణ నిచ్చారు. కార్యక్రమంలో జేకేసీ కో ఆర్డినేటర్ డాక్టర్ జే కల్పన, డాక్టర్ మల్లేశ్వరమ్మ, వై.సునీత, డి.సురేష్, అధ్యాపకులు పాల్గొన్నారు.

# వైపుణ్య శిక్షణతో ఉద్యోగావకాశాలు

కూచిపూడి, న్యూస్టుడే: నైపుణ్య శిక్ష ఇను సద్వినియోగం చేసుకొని మెరుగైన ఉద్యోగావకాశాలు పొందాలని అధ్యాపకురాలు

డాక్టర్ ఎ.వి.వి.మల్లేశ్వరమ్మ విద్యార్థులకు సూచించారు. మొవ్వ వీఎస్ఆర్. ప్రభుత్వ డిగ్రీ, పీజీ కళాశాలలో జేకేసీ, ఏపీఐటీఏ సంయు క్తంగా ఏర్పాటు చేసిన సాఫ్ట్ స్కిల్స్ పై ఆరురోజుల శిక్షణను సోమ వారం కళాశాల వైస్ ట్రిన్సిపల్ బి.శివనాగేశ్వరరావు ప్రారంభించారు.