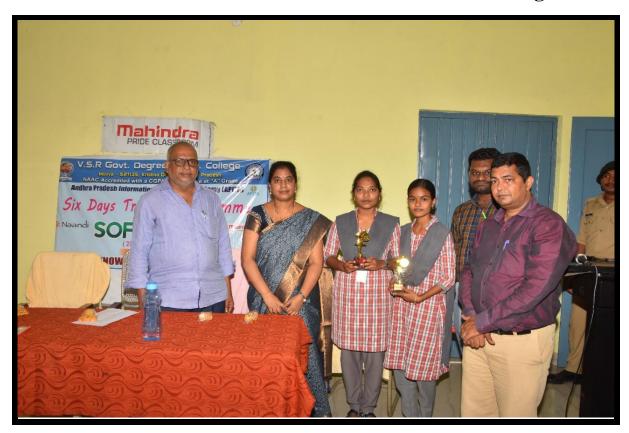

#### Day 6 – Valedictory Meeting

Valedictory function was conducted on the Last day of the training programme i.e. on 04.12.2021. Guests were welcomed by Smt. Y. Suneetha, Lecturer in English, with a big round of applause. The function was chaired by the college Vice Principal, Sri B. Siva Nageswara Rao. Speaking on this occasion he appreciated the relentless efforts of the resource persons and also the active participation of students in making this programme a success. Dr J Kalpana, JKC Coordinator, expressed her gratitude to both APITA & Nandi foundation for providing such a skill oriented and activity-based training programme, completely free of cost, to the rural students. The resource persons Sri B. Anjaneyulu and Sri Y. Muralidhar were felicitated by the Organizing committee with shawls and bouquets. Mementos and medals were presented to the best performing students. The function ended with the proposal of Vote of thanks by Smt K. Anusha, Lecturer in Biotechnology.

# **Mementos and Medals Presentation to the Best Performing students**