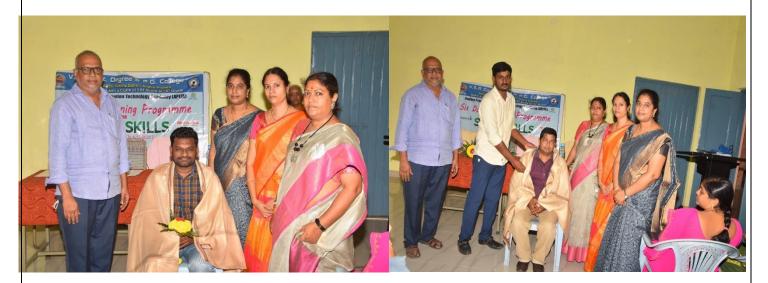

#### **Day 1: Inaugural Meeting followed by Training**

The Inaugural function of the Six days Soft Skills Training Programme began with a prayer song by A.V.V. Malleswaramma, Lecturer in English. The College Vice Principal, Sri B. Siva Nageswara Rao, presided over the meeting and advised the students to make the best utilization of this opportunity. JKC Coordinator, Dr J. Kalpana, in her address reflected on the importance of Soft skills in today's competitive world. The resource persons from Nandi foundation gave a brief overview of the programme. After this Inaugural session the final year students were divided into two groups and allotted separate rooms.

# Day I -- Topics:

- 1. This is me + I am unique
- 2. Body Language & Grooming

This is me & I am unique activity

# **Body Language & Grooming activity**