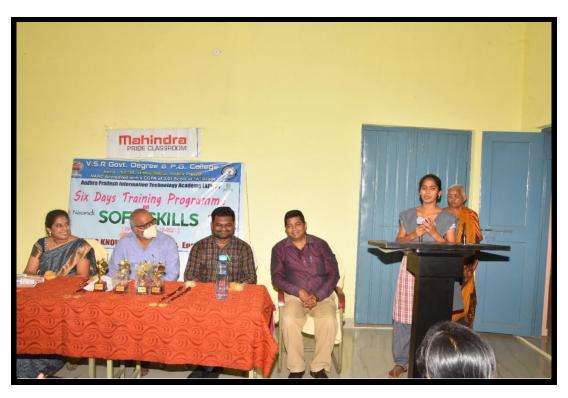

#### **Feedback of Students**

Student M. Revathi of III B Sc (Bio-tech) addressing how she could overcome her shyness and other inhibitions and stand before everyone so confidently after this training

Student M. Joshua of III B Com (CA) explaining how the six days training empowered them and brought to light their innate abilities

#### **Feedback of Students**

Student Vamsi of III BA putting his gratitude in words and reflecting on his transformation

Student K. Rajya Lakshmi of III B Com (CA) explaining how the resource persons groomed them into would-be employees