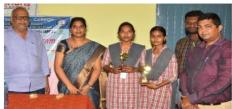

#### Day 6 – Valedictory Meeting

Valedictory function was conducted on the Last day of the training programme i.e. on 04.12.2021. Guests were welcomed by Smt. Y. Suneetha, Lecturer in English, with a big round of applause. The function was chaired by the college Vice Principal, Sri B. Siva Nageswara Rao. Speaking on this occasion he appreciated the relentless efforts of the resource persons and also the active participation of students in making this programme a success. Dr J Kalpana, JKC Coordinator, expressed her gratitude to both APITA & Nandi foundation for providing such a skill oriented and activity-based training programme, completely free of cost, to the rural students. The resource persons Sri B. Anjaneyulu and Sri Y. Muralidhar were felicitated by the Organizing committee with shawls and bouquets. Mementos and medals were presented to the best performing students. The function ended with the proposal of Vote of thanks by Smt K. Anusha, Lecturer in Biotechnology.

# **Mementos and Medals Presentation to the Best Performing students**

బి శివ నాగేశ్వరరావు పేర్కొన్నారు. ఆంధ్రప్రదేశ్ ఇన్ఫర్మేషన్ టెక్నాలజీ అకాడమీ మరియు జేకేసీ, నాంది ఫౌండేషన్ సౌజన్యంతో కళాశాలలో విద్యార్థుల్లో నైపుణ్యాభివృద్ధి వెలికితీసేందుకు వారం రోజుల పాటు అందించిన శిక్షణ విజయవంతంగా ముగిసింది. ఈ సందర్భంగా సోమవారం జరిగిన సభ లో ఉత్తమ ప్రతిభ కనబరిచిన విద్యార్థులకు ప్రోత్సాహక బహుమతులు అందించారు. ఈ సందర్భంగా జెకెసి కోఆర్డినేటర్ కల్పన మాట్లాడుతూ ఈ శిక్షణలో విద్యార్థులకు కు బాడీ లాంగ్వేజ్, సమయపాలన, ఇంటర్వ్యూ ప్రిపరేషన్, గ్రూప్ డిస్మషన్, వంటివి విద్యార్థులకు తర్భీదు ఇవ్వదం జరిగిందన్నారు. ఈ శిక్షణ ద్వార విద్యార్థులకు ఉద్యోగ ఉపాధి అవకాశాలు మెరుగు పడతాయి అన్నారు. ఈ కార్యక్రమంలో నాంది ఫౌండేషన్ నుంచి రిసోర్స్ పర్సన్ గా వ్యవహరించిన బి ఆంజనేయులు, వై మురళీధర్, కళాశాల అధ్యావకులు డ్రీకాంత్, మల్లేశ్వరమ్మ, వై సునీత, డి సురేష్, డి భాగ్యవేణి, తదితరులు పాల్గొన్నారు.