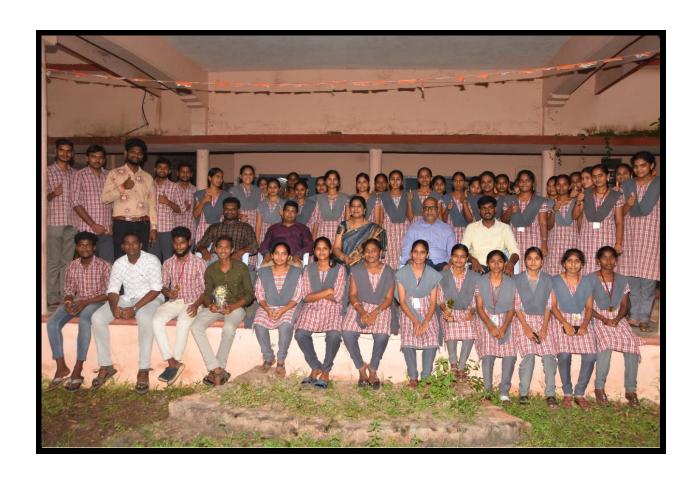

Names of Resource Persons from Nandi Foundation: 1. Sri B. Anjaneyulu

2. Sri Y. Muralidhar

Total number of students attended: 110 Final year students (BA/B Com/B Sc)

#### **Day 1: Inaugural Meeting followed by Training**

The Inaugural function of the Six days Soft Skills Training Programme began with a prayer song by A.V.V. Malleswaramma, Lecturer in English. The College Vice Principal, Sri B. Siva Nageswara Rao, presided over the meeting and advised the students to make the best utilization of this opportunity. JKC Coordinator, Dr J. Kalpana, in her address reflected on the importance of Soft skills in today's competitive world. The resource persons from Nandi foundation gave a brief overview of the programme. After this Inaugural session the final year students were divided into two groups and allotted separate rooms.

#### Day 6 – Valedictory Meeting

Valedictory function was conducted on the Last day of the training programme i.e. on 04.12.2021. Guests were welcomed by Smt. Y. Suneetha, Lecturer in English, with a big round of applause. The function was chaired by the college Vice Principal, Sri B. Siva Nageswara Rao. Speaking on this occasion he appreciated the relentless efforts of the resource persons and also the active participation of students in making this programme a success. Dr J Kalpana, JKC Coordinator, expressed her gratitude to both APITA & Nandi foundation for providing such a skill oriented and activity-based training programme, completely free of cost, to the rural students. The resource persons Sri B. Anjaneyulu and Sri Y. Muralidhar were felicitated by the Organizing committee with shawls and bouquets. Mementos and medals were presented to the best performing students. The function ended with the proposal of Vote of thanks by Smt K. Anusha, Lecturer in Biotechnology.