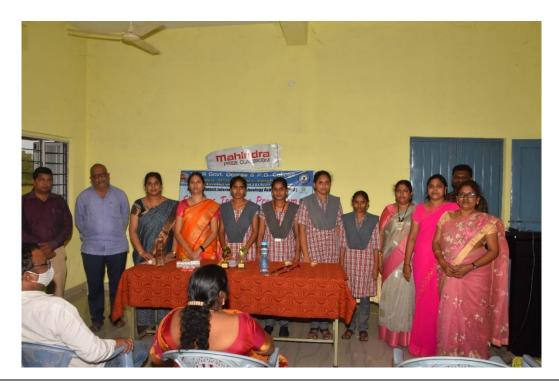

#### Day 6 – Valedictory Meeting

Valedictory function was conducted on the Last day of the training programme i.e. on 04.12.2021. Guests were welcomed by Smt. Y. Suneetha, Lecturer in English, with a big round of applause. The function was chaired by the college Vice Principal, Sri B. Siva Nageswara Rao. Speaking on this occasion he appreciated the relentless efforts of the resource persons and also the active participation of students in making this programme a success. Dr J Kalpana, JKC Coordinator, expressed her gratitude to both APITA & Nandi foundation for providing such a skill oriented and activity-based training programme, completely free of cost, to the rural students. The resource persons Sri B. Anjaneyulu and Sri Y. Muralidhar were felicitated by the Organizing committee with shawls and bouquets. Mementos and medals were presented to the best performing students. The function ended with the proposal of Vote of thanks by Smt K. Anusha, Lecturer in Biotechnology.

Felicitation to the Resource Persons

Our Team