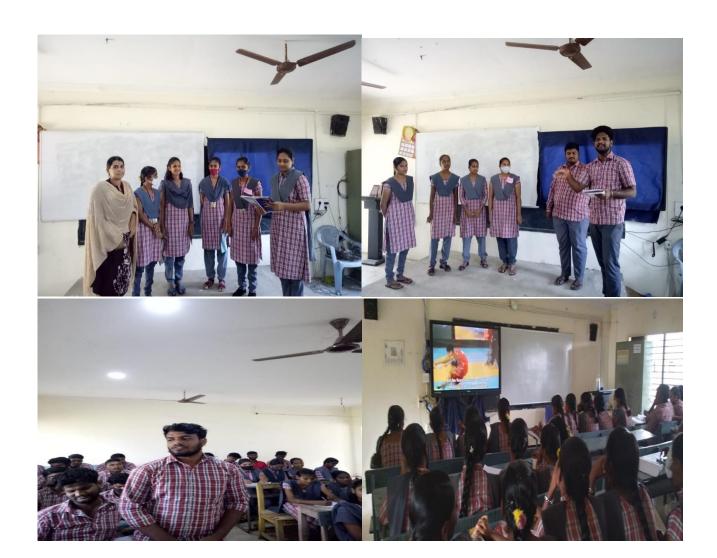

#### **Day 1: Inaugural Meeting followed by Training**

The Inaugural function of the Six days Soft Skills Training Programme began with a prayer song by A.V.V. Malleswaramma, Lecturer in English. The College Vice Principal, Sri B. Siva Nageswara Rao, presided over the meeting and advised the students to make the best utilization of this opportunity. JKC Coordinator, Dr J. Kalpana, in her address reflected on the importance of Soft skills in today's competitive world. The resource persons from Nandi foundation gave a brief overview of the programme. After this Inaugural session the final year students were divided into two groups and allotted separate rooms.

# Day I -- Topics:

- 1. This is me + I am unique
- 2. Body Language & Grooming

This is me & I am unique activity

# **Body Language & Grooming activity**