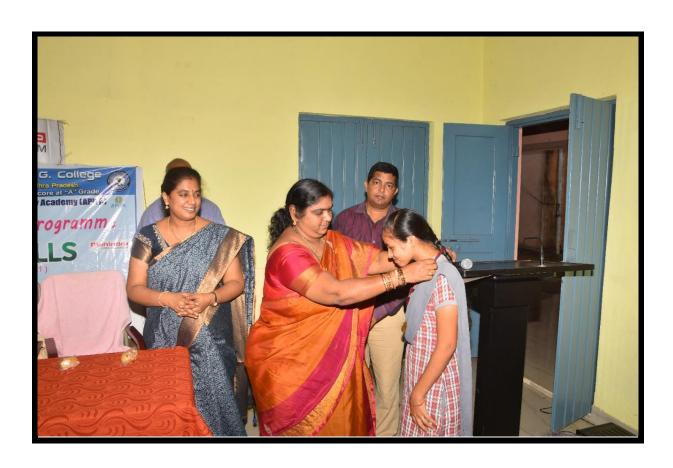

#### Day 6 – Valedictory Meeting

Valedictory function was conducted on the Last day of the training programme i.e. on 04.12.2021. Guests were welcomed by Smt. Y. Suneetha, Lecturer in English, with a big round of applause. The function was chaired by the college Vice Principal, Sri B. Siva Nageswara Rao. Speaking on this occasion he appreciated the relentless efforts of the resource persons and also the active participation of students in making this programme a success. Dr J Kalpana, JKC Coordinator, expressed her gratitude to both APITA & Nandi foundation for providing such a skill oriented and activity-based training programme, completely free of cost, to the rural students. The resource persons Sri B. Anjaneyulu and Sri Y. Muralidhar were felicitated by the Organizing committee with shawls and bouquets. Mementos and medals were presented to the best performing students. The function ended with the proposal of Vote of thanks by Smt K. Anusha, Lecturer in Biotechnology.

# **Mementos and Medals Presentation to the Best Performing students**